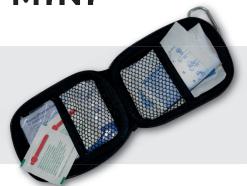

### FIRST AID SET SOFTCASE MINI

Lowest amount 500 pcs.

robust + refillable

well organized with practical inner compartments

including durable

#### **ART. NR. WA312**

The compact first aid kit has inner mesh compartments and a hard-wearing snap hook for practical attachment to a backpack or bicycle, for example. The durable bag is a useful companion for all outdoor, sports and leisure activities.

### CONTENT

Combination plaster set, 11 pieces 2 x quick bandage alcohol wipes